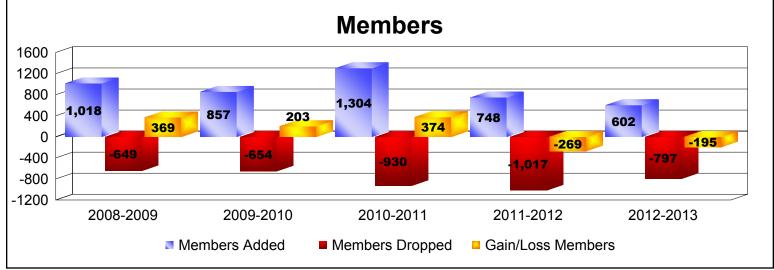

District 356 C
As of June 2013 Cumulative

| Year      | New<br>Clubs | Dropped<br>Clubs | Gain/<br>Loss<br>Clubs | New<br>Members | Charter<br>Members | Reinstate<br>Members | Transfer<br>Members | Total<br>Member<br>Added | Total<br>Members<br>Dropped | Gain/<br>Loss<br>Members |
|-----------|--------------|------------------|------------------------|----------------|--------------------|----------------------|---------------------|--------------------------|-----------------------------|--------------------------|
| 2008-2009 | 1            | 0                | 1                      | 949            | 39                 | 26                   | 4                   | 1018                     | -649                        | 369                      |
| 2009-2010 | 3            | 0                | 3                      | 709            | 118                | 28                   | 2                   | 857                      | -654                        | 203                      |
| 2010-2011 | 11           | -3               | 8                      | 896            | 344                | 61                   | 3                   | 1304                     | -930                        | 374                      |
| 2011-2012 | 2            | -1               | 1                      | 613            | 61                 | 70                   | 4                   | 748                      | -1017                       | -269                     |
| 2012-2013 | 2            | -3               | -1                     | 508            | 60                 | 31                   | 3                   | 602                      | -797                        | -195                     |
| Average   | 4            | -1               | 2                      | 735            | 124                | 43                   | 3                   | 906                      | -809                        | 96                       |