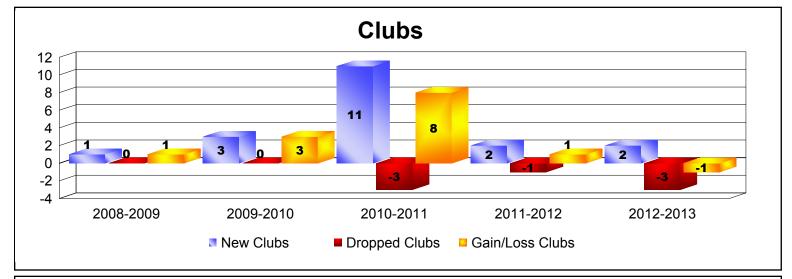

District 356 C
As of June 2013 Cumulative

| Year      | New<br>Clubs | Dropped<br>Clubs | Gain/<br>Loss<br>Clubs | New<br>Members | Charter<br>Members | Reinstate<br>Members | Transfer<br>Members | Total<br>Member<br>Added | Total<br>Members<br>Dropped | Gain/<br>Loss<br>Members |
|-----------|--------------|------------------|------------------------|----------------|--------------------|----------------------|---------------------|--------------------------|-----------------------------|--------------------------|
| 2008-2009 | 1            | 0                | 1                      | 949            | 39                 | 26                   | 4                   | 1018                     | -649                        | 369                      |
| 2009-2010 | 3            | 0                | 3                      | 709            | 118                | 28                   | 2                   | 857                      | -654                        | 203                      |
| 2010-2011 | 11           | -3               | 8                      | 896            | 344                | 61                   | 3                   | 1304                     | -930                        | 374                      |
| 2011-2012 | 2            | -1               | 1                      | 613            | 61                 | 70                   | 4                   | 748                      | -1017                       | -269                     |
| 2012-2013 | 2            | -3               | -1                     | 508            | 60                 | 31                   | 3                   | 602                      | -797                        | -195                     |
| Average   | 4            | -1               | 2                      | 735            | 124                | 43                   | 3                   | 906                      | -809                        | 96                       |